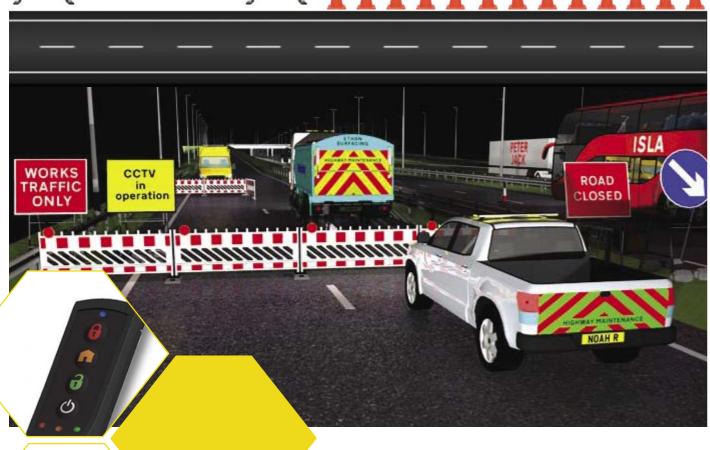

# TRAFFIC INCURSION SOLUTIONS

VPS Traffic Incursion Camera System is an integrated safety solution for Highway Maintenance personnel and Roadworkers. The system will alert road workers to the danger of an approaching vehicle. This enhances safety and security of the Highway Maintenance personnel working within the work zone. Latest analytic high definition camera system, mounted on our self-powered Smart Tower System, all linked wirelessly to sounders mounted on traditional cones.

Sounders, strobe lighting and alert systems will immediately be triggered when an incident or incursion occurs. CCTV is mounted on the Smart Tower to capture and record the incident in high definition and real-time. Handheld remote control fobs are fitted with a button to disarm the system temporarily if a known works vehicle is entering the site. There is also a panic button to alarm the workforce of an incident.

#### **VPS ALERT SYSTEM**

- Alert system deployed on cones
- 100 db siren and flashing strobe
- Emergency Manual Call Points
- Radio network to cover unlimited distances

#### **VPS Alert System**

- Base station deployed on Tower or within TM vehicle
- Individual call points interlinked by radio mesh network
- Design reduces false alarms and associated cost/delay
- Audio warning and flashing strobe for immediate alert and evacuation
- Each manual call has a radio repeater with a range of up to 1000m - Unlimited distance and unlimited number of units
- Text/Email notification of any event to site management and monitored loop
- 3 year battery life for service certainty and reduced maintenance
- Polling, Tamper and Low Battery Alerts upon failure