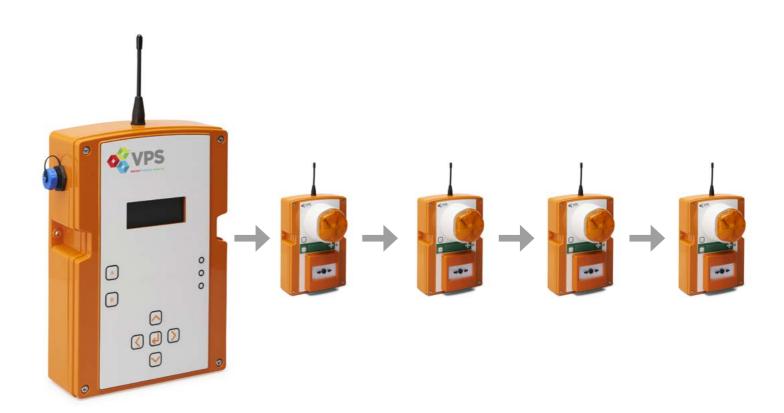

#### **Mobile CCTV Tower**

- Battery Powered Analytic CCTV system with LED IR illumination for night vision
- Real-time CCTV HD recording with ANPR capture
- Audio recording
- Can be interlinked with on-site monitoring and/or third party monitoring
- Radio key-fob for arming and disarming the system with LED status display / Panic alarm
- Event Log offering 2000 events
- Long duration battery 168Hrs with remote monitoring on status
- Integrated with battery powered sounders, strobes and emergency call points using a radio mesh 1km distance per device with 3 year battery life
- Polling across devices ensure any system failures can be detected 24/7/365
- Planned and reactive maintenance 24/7/365
- Remote support 24/7/365
- Optional Solar for long term deployments

#### **VPS Alert System**

- Base station deployed on Tower or within TM vehicle
- Individual call points interlinked by radio mesh network
- Design reduces false alarms and associated cost/delay
- Audio warning and flashing strobe for immediate alert and evacuation
- Each manual call has a radio repeater with a range of up to 1000m - Unlimited distance and unlimited number of units
- Text/Email notification of any event to site management and monitored loop
- 3 year battery life for service certainty and reduced maintenance
- Polling, Tamper and Low Battery Alerts upon failure